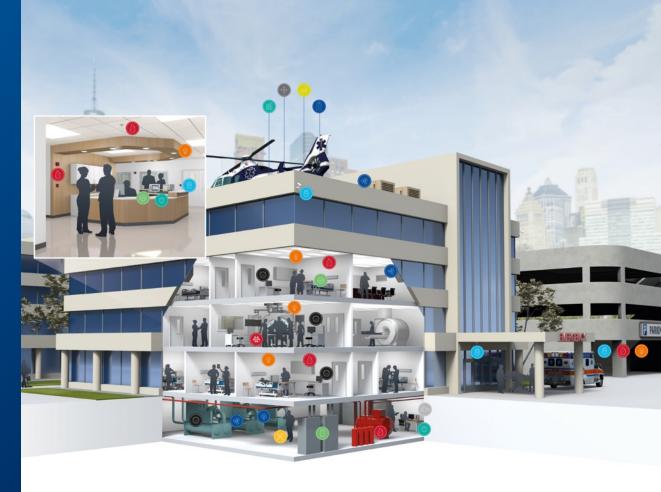

Johnson Controls Solutions and Capabilities for Healthcare

## Johnson Controls Solutions and Capabilities for Healthcare

Help doctors cure and patients heal by transforming your entire operation to work effectively and efficiently.

**Building Automation & Controls** 

**HVAC Equipment** 

**Fire Suppression** 

**Fire Detection** 

Security

**Industrial Refrigeration** 

**Retail Solutions** 

Consultation | Solution Design | Installation | Service | System Integration

HVAC equipment

Energy storage

Fire detection & fire suppression

Building services & parts

ighting & energy retrofits

Operational intelligence &

Hospital waste program

Technology infrastructure

Central plant optimization

Performance infrastructure

Building-wide system

Healthcare communications