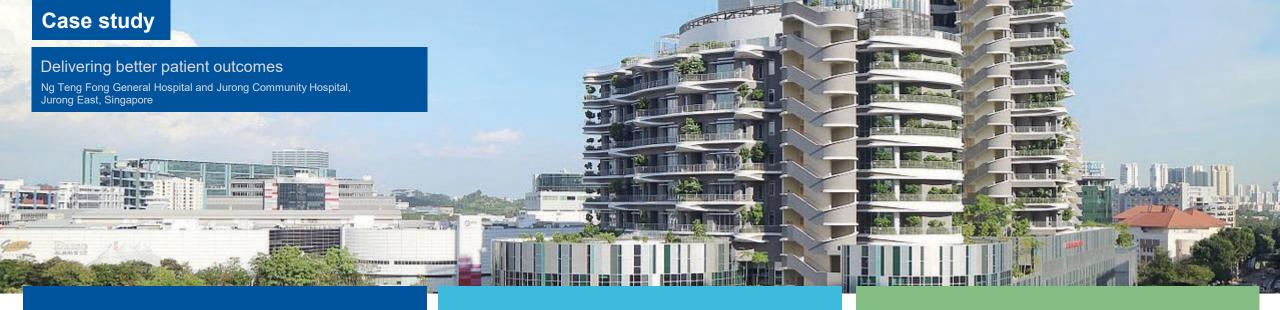

#### Challenge

Ng Teng Fong Hospital in Singapore adjoined the Jurong Community Hospital. Their mission was to create a sustainable urban medical center that was:

- Flexible
- Modular
- Patient-centered from the facilities to the medical process to the emergency room
- Singapore BCA Green Mark certified

#### **Solutions**

The hospital integrated traditional building systems, medical care systems, and medical information management systems to optimize management and maintenance processes.

Solutions designed for environmental sustainability, balancing:

- Infrastructure
- Water and energy systems
- Landscape features

#### Results

Shortened response time to Code Blue activation (3 x increase in survival rate of patients with cardiac arrest).

- 68 cubic meters of water saved each year
- Close to \$4M in energy savings
- Green Mark Platinum Award from the Singapore Building Authority
- Seamless integration of different medical functional areas across three towers
- Single user interface for different users